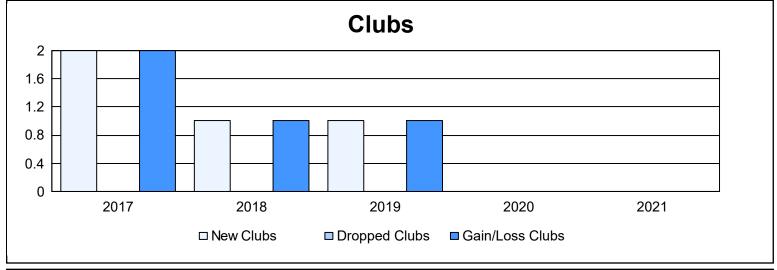

District 300D1 As of June 2021 Cumulative

| Year      | New<br>Clubs | Dropped<br>Clubs | Gain/<br>Loss<br>Clubs | New<br>Members | Charter<br>Members | Reinstate<br>Members | Transfer<br>Members | Total<br>Member<br>Added | Total<br>Members<br>Dropped | Gain/<br>Loss<br>Members |
|-----------|--------------|------------------|------------------------|----------------|--------------------|----------------------|---------------------|--------------------------|-----------------------------|--------------------------|
| 2016-2017 | 2            | 0                | 2                      | 411            | 56                 | 33                   | 11                  | 511                      | 479                         | 32                       |
| 2017-2018 | 1            | 0                | 1                      | 451            | 37                 | 28                   | 8                   | 524                      | 575                         | -51                      |
| 2018-2019 | 1            | 0                | 1                      | 440            | 34                 | 27                   | 8                   | 509                      | 472                         | 37                       |
| 2019-2020 | 0            | 0                | 0                      | 520            | 8                  | 30                   | 10                  | 568                      | 480                         | 88                       |
| 2020-2021 | 0            | 0                | 0                      | 486            | 1                  | 33                   | 14                  | 534                      | 476                         | 58                       |
| Average   | 1            | 0                | 1                      | 462            | 27                 | 30                   | 10                  | 529                      | 496                         | 33                       |